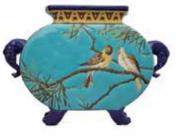

This wallpaper's vibrant pattern is inspired by the traditional Talavera ceramic flower pots found At cole-and-son.com

Artistoric

Sarreguemines French Jardinière \$2,400 A gorgeous glimpse of history, this Majolicaglazed jardiniere reflects the popular Japonisme style of the late 1800s. At artistoric.com